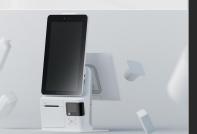

### **Self-Service Kiosk**

- Customers order and pay from touchscreen Kiosk
- Allow venue to be completely self-serviceable
- Seamless Integration with our Till system