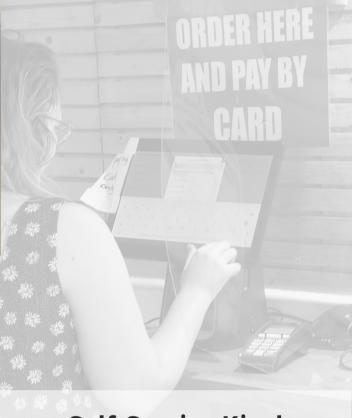

### **Self-Service Kiosk**

- Customers order and pay from touchscreen Kiosk
- Allow venue to be completely self-serviceable
- Seamless Integration with our Till system