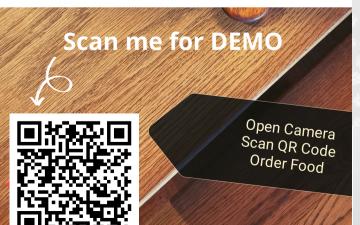

#### **Scan to Order**

- Allow customers to order from table using their mobile phones
- Easy to use No APP needed
- Improve efficiency
- Increase turnover
- Reduce staff costs by over £20K a year!