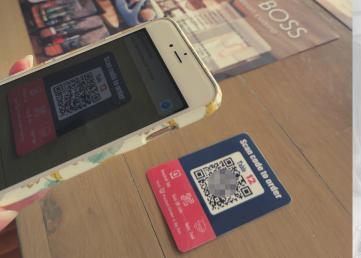

#### **Scan to Order**

- Allow customers to order from table using their mobile phones
- Easy to use No APP needed
- Improve efficiency
- Increase turnover
- Reduce staff costs by over £20K a year!